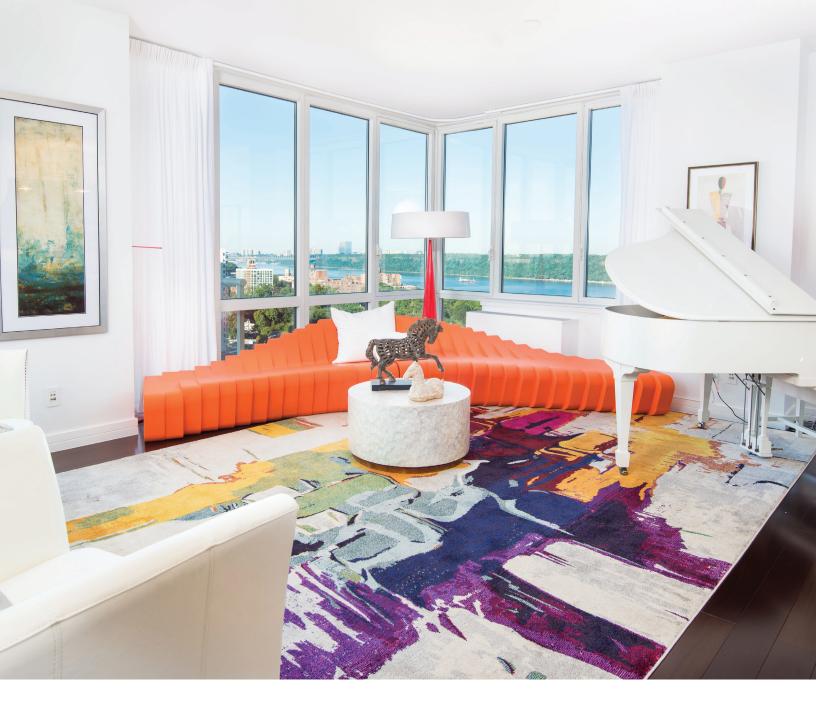

## LUXURY PENTHOUSE

This penthouse offers 5 bedrooms and 5 full and 1 half bathrooms. The Hudson River-facing master suite presents a master bath and a walk-in closet. Enjoy a dining room/library and a spectacular living space. The open-concept kitchen with Viking, Fisher and Paykel appliances. With an excess of 3,000 square feet of interior space and over 1,700 square feet of private outdoor space consisting of a roof terrace and balconies, this luxury full-service penthouse dominates Riverdale, the hidden gem of New York City, located just minutes to Lincoln Center.