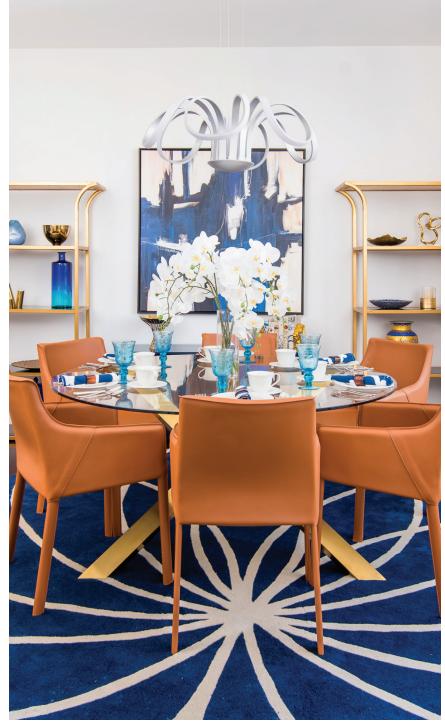

## LUXURY PENTHOUSE

This penthouse offers 5 bedrooms and 5 full and 1 half bathrooms. The Hudson River-facing master suite presents a master bath and a walk-in closet. Enjoy a dining room/library and a spectacular living space. The open-concept kitchen with Viking, Fisher and Paykel appliances. With an excess of 3,000 square feet of interior space and over 1,700 square feet of private outdoor space consisting of a roof terrace and balconies, this luxury full-service penthouse dominates Riverdale, the hidden gem of New York City, located just minutes to Lincoln Center.