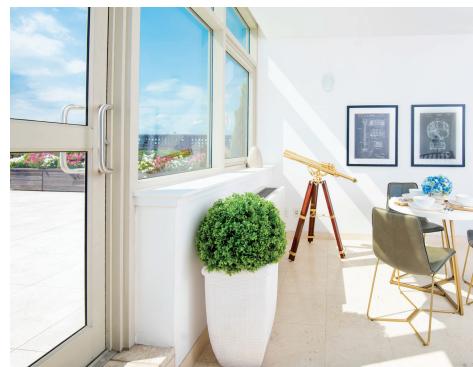

## LUXURY PENTHOUSE

This penthouse offers 5 bedrooms and 5 full and 1 half bathrooms. The Hudson River-facing master suite presents a master bath and a walk-in closet. Enjoy a dining room/library and a spectacular living space. The open-concept kitchen with Viking, Fisher and Paykel appliances. With an excess of 3,000 square feet of interior space and over 1,700 square feet of private outdoor space consisting of a roof terrace and balconies, this luxury full-service penthouse dominates Riverdale, the hidden gem of New York City, located just minutes to Lincoln Center.