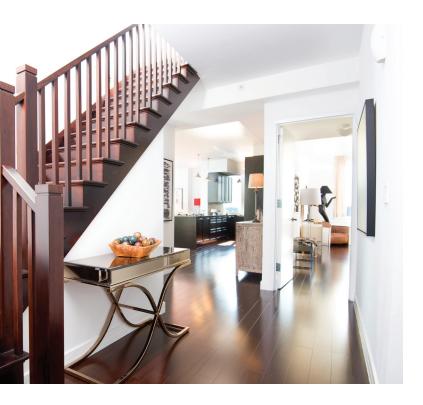

## LUXURY PENTHOUSE

This penthouse offers 5 bedrooms and 5 full and 1 half bathrooms. The Hudson River-facing master suite presents a master bath and a walk-in closet. Enjoy a dining room/library and a spectacular living space. The open-concept kitchen with Viking, Fisher and Paykel appliances. With an excess of 3,000 square feet of interior space and over 1,700 square feet of private outdoor space consisting of a roof terrace and balconies, this luxury full-service penthouse dominates Riverdale, the hidden gem of New York City, located just minutes to Lincoln Center.