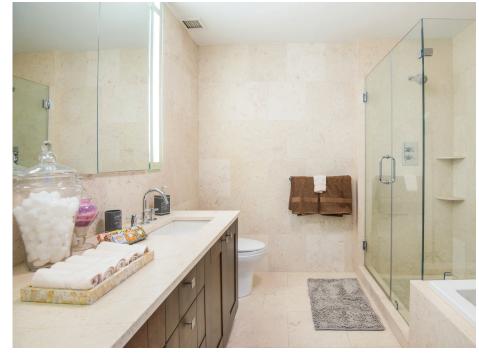

## LUXURY PENTHOUSE

This penthouse offers 5 bedrooms and 5 full and 1 half bathrooms. The Hudson River-facing master suite presents a master bath and a walk-in closet. Enjoy a dining room/library and a spectacular living space. The open-concept kitchen with Viking, Fisher and Paykel appliances. With an excess of 3,000 square feet of interior space and over 1,700 square feet of private outdoor space consisting of a roof terrace and balconies, this luxury full-service penthouse dominates Riverdale, the hidden gem of New York City, located just minutes to Lincoln Center.