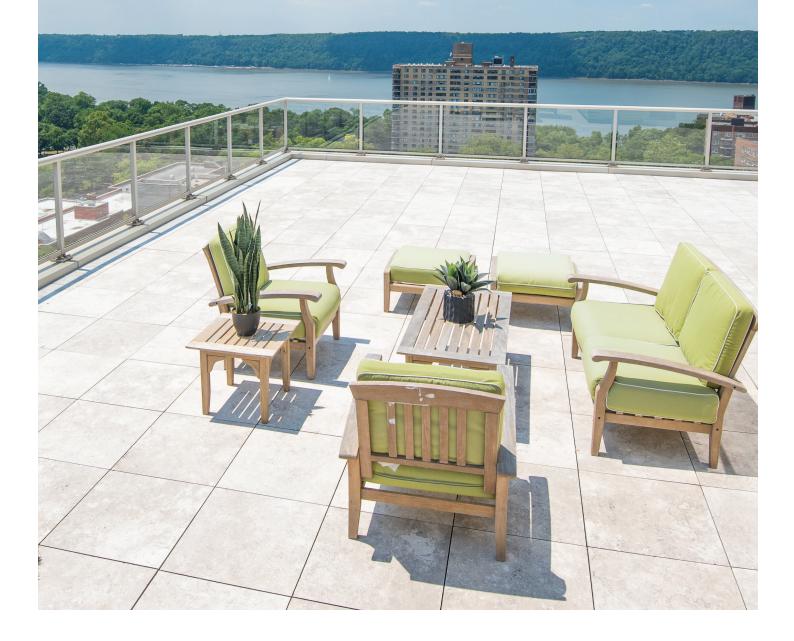

## LUXURY PENTHOUSE

This penthouse offers 5 bedrooms and 5 full and 1 half bathrooms. The Hudson River-facing master suite presents a master bath and a walk-in closet. Enjoy a dining room/library and a spectacular living space. The open-concept kitchen with Viking, Fisher and Paykel appliances. With an excess of 3,000 square feet of interior space and over 1,700 square feet of private outdoor space consisting of a roof terrace and balconies, this luxury full-service penthouse dominates Riverdale, the hidden gem of New York City, located just minutes to Lincoln Center.