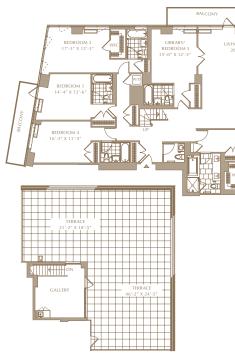

## LUXURY PENTHOUSE

This penthouse offers 5 bedrooms and 5 full and 1 half bathrooms. The Hudson River-facing master suite presents a master bath and a walk-in closet. Enjoy a dining room/library and a spectacular living space. The open-concept kitchen with Viking, Fisher and Paykel appliances. With an excess of 3,000 square feet of interior space and over 1,700 square feet of private outdoor space consisting of a roof terrace and balconies, this luxury full-service penthouse dominates Riverdale, the hidden gem of New York City, located just minutes to Lincoln Center.