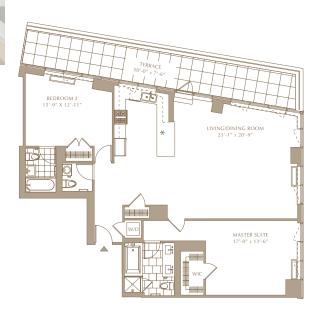

## LUXURY RESIDENCE

This luxury residence offers 2 bedrooms and 2 full and 1 half bathrooms. The master suite presents a master bath and a walk-in closet. Enjoy a spectacular living space. The open-concept kitchen with Viking, Fisher and Paykel appliances. With an excess of 1,500 square feet of interior space and over 370 square feet of a private outdoor balcony, this luxury full-service residence dominates Riverdale, the hidden gem of New York City, located just minutes to Lincoln Center.