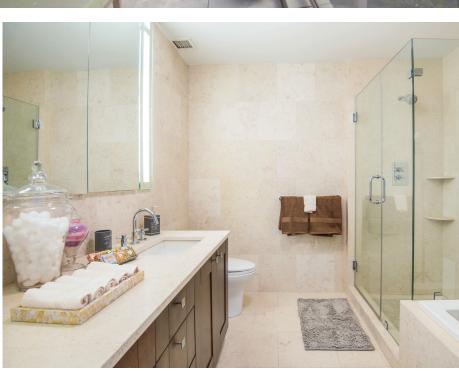

## LUXURY RESIDENCE

This luxury residence offers 2 bedrooms and 2 full and 1 half bathrooms. The master suite presents a master bath and a walk-in closet. Enjoy a spectacular living space. The open-concept kitchen with Viking, Fisher and Paykel appliances. With an excess of 1,500 square feet of interior space and over 370 square feet of a private outdoor balcony, this luxury full-service residence dominates Riverdale, the hidden gem of New York City, located just minutes to Lincoln Center.