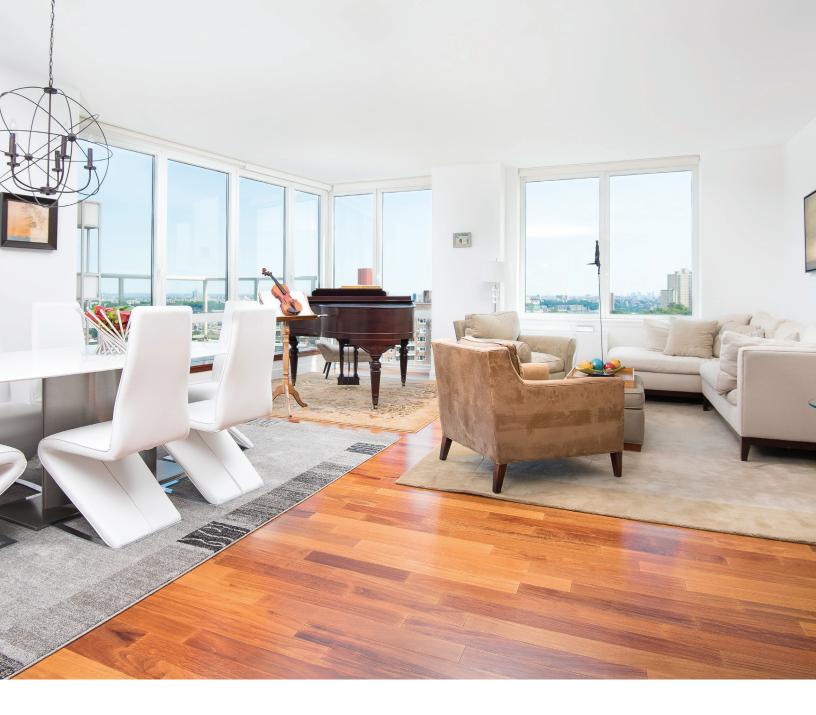

## LUXURY RESIDENCE

This luxury residence offers 2 bedrooms and 2 full and 1 half bathrooms. The master suite presents a master bath and a walk-in closet. Enjoy a spectacular living space. The open-concept kitchen with Viking, Fisher and Paykel appliances. With an excess of 1,500 square feet of interior space and over 370 square feet of a private outdoor balcony, this luxury full-service residence dominates Riverdale, the hidden gem of New York City, located just minutes to Lincoln Center.