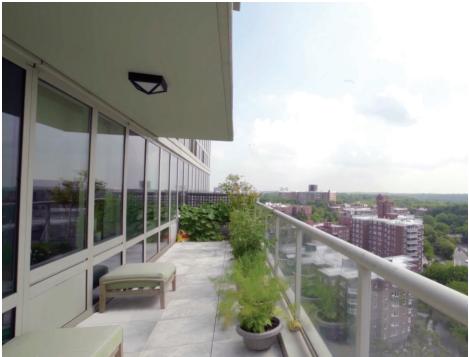

## LUXURY RESIDENCE

This luxury residence offers 2 bedrooms and 2 full and 1 half bathrooms. The master suite presents a master bath and a walk-in closet. Enjoy a spectacular living space. The open-concept kitchen with Viking, Fisher and Paykel appliances. With an excess of 1,500 square feet of interior space and over 370 square feet of a private outdoor balcony, this luxury full-service residence dominates Riverdale, the hidden gem of New York City, located just minutes to Lincoln Center.